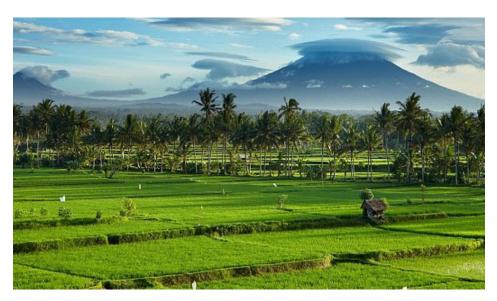

## **DAY 1** | Mount Batur Ride

We will pick you up from your hotel or villa and transfer you to our departure location in Ubud.

After a Quick Briefing and introduction to the bikes we ride up into the Ubud's spectacular rice paddy area, crossing the Golden Bridge and riding through the pine forest.