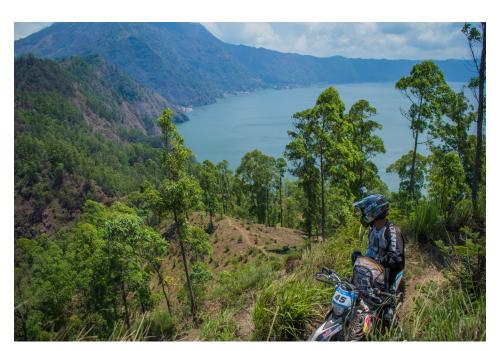

After lunch we ride back towards Ubud crossing the top of Batur Volcanic lake and through bamboo forests.

Afternoon arrive back in Ubud, cold beer and transfer back to your hotel.