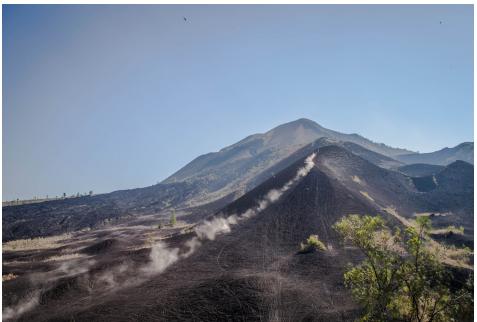

After a delicious lunch in Kintamani we ride up into the black eruption lava sand hills on Mount Batur. Fantastic off-roading.

Afternoon we ride down to the north coast line and finish our day at the Ocean View Dive Resort in Tulamben.